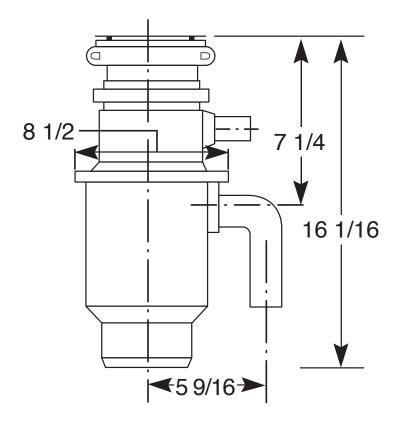

## **DISPOSALL<sup>®</sup> FOOD WASTE DISPOSER DIMENSIONS (IN INCHES)**

| INLET/OUTLET DIAMETERS          |       |  |
|---------------------------------|-------|--|
| Dishwasher inlet diameter (in.) | 1     |  |
| Drain outlet diameter (in.)     | 1-1/2 |  |