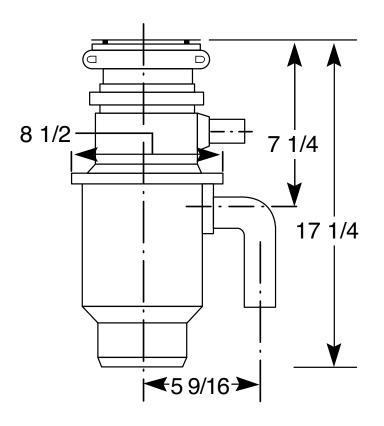

## **GFC1020T – GE Super Capacity Continuous Feed Disposer**

**Disposall® Food Waste Disposer Dimensions (in inches)** 

| Inlet/Outlet Diameters          |       |
|---------------------------------|-------|
| Dishwasher inlet diameter (in.) | 3/4   |
| Drain outlet diameter (in.)     | 1-1/2 |