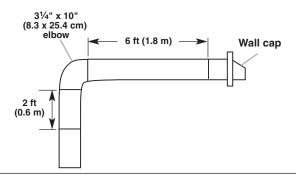

#### **VENTING METHODS**

Vent system can terminate either through the roof or wall. Use 31/4" x 10" (8.3 x 25.4 cm) rectangular with a maximum vent length of 35 ft (10.7 m) for vent system.

**NOTE:** Flexible vent is not recommended. Flexible vent creates both back pressure and air turbulence that greatly reduce performance.

### **Roof Venting**

- A. 31/4" x 10" (8.3 x 25.4 cm) rectangular vent through the roof (purchased separately)
- B. Roof cap with damper (purchased separately)
- C. 18" (45.7 cm) min. to 24" (61.0 cm) max. above the cooking surface
- A. 3<sup>1</sup>/<sub>4</sub>" x 10" (8.3 x 25.4 cm) rectangular vent through the wall or out the top (purchased separately)
- B. Wall cap with damper (purchased separately)
- C. 18" (45.7 cm) min. to 24" (61.0 cm) max. above the cooking surface