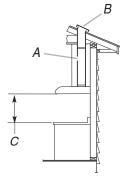

### **Roof Venting**

- A. 31/4" x 10" (8.3 x 25.4 cm) rectangular vent through the roof (purchased separately)
- B. Roof cap with damper (purchased separately)
- C. 18" (45.7 cm) min. to 24" (61.0 cm) max. above the cooking surface
- A. 3<sup>1</sup>/<sub>4</sub>" x 10" (8.3 x 25.4 cm) rectangular vent through the wall or out the top (purchased separately)
- B. Wall cap with damper (purchased separately)
- C. 18" (45.7 cm) min. to 24" (61.0 cm) max. above the cooking surface