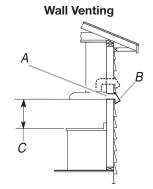

### **Roof Venting**

- A. 31/4" x 10" (8.3 x 25.4 cm) rectangular vent through the roof (purchased separately)
- B. Roof cap with damper (purchased separately)
- C. 18" (45.7 cm) min. to 24" (61.0 cm) max. above the cooking surface
- A. 3<sup>1</sup>/<sub>4</sub>" x 10" (8.3 x 25.4 cm) rectangular vent through the wall or out the top (purchased separately)
- B. Wall cap with damper (purchased separately)
- C. 18" (45.7 cm) min. to 24" (61.0 cm) max. above the cooking surface