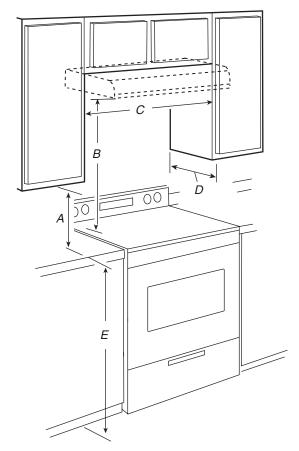

#### **Installation Clearances**

- A. 18" (45.7 cm) min. clearance upper cabinet to countertop
- B. 18" (45.7 cm) to 24" (61.0 cm) suggested max. bottom of range hood to cooking surface
- C. 30" (76.2 cm) min. cabinet opening width for 30" (76.2 cm) models and 36" (91.4 cm) min. cabinet width for 36" (91.4 cm)
- D. 13" (33.0 cm) cabinet depth
- E. 36" (91.4 cm) base cabinet height