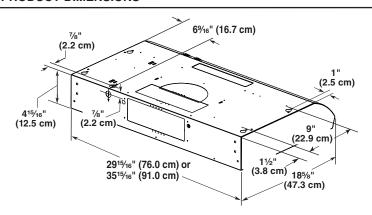

f the system you need, add the equivalent feet (meters) for each vent piece used in the system.

## 31/4" x 10" (8.3 cm x 25.4 cm) Vent System

# Vent Piece

31/4" x 10" (8.3 cm x 25.4 cm) 5.0 ft (1.5 m)



31/4" x 10" (8.3 cm x 25.4 cm) 12.0 ft flat elbow (3.7 m)



31/4" x 10" (8.3 cm x 25.4 cm) 0.0 ft wall cap (0.0 m)



### **Example vent system**



# Maximum Recommended Length = 35 ft (10.7 m)

| 1 - 90° elbow                                   | = 5.0 ft (1.5 m)    |
|-------------------------------------------------|---------------------|
| 8 ft (2.4 m) straight                           | = 8.0 ft (2.4 m)    |
| 1 - wall cap                                    | = 0.0  ft  (0.0  m) |
| Length of 31/4" x 10" (8.3 cm x 25.4 cm) system | = 13.0 ft (3.9 m)   |

#### PRODUCT DIMENSIONS



#### **Installation Clearances**



- A. 18" (45.7 cm) min. clearance upper cabinet to countertop
- B. 18" (45.7 cm) to 24" (61.0 cm) suggested max. bottom of range hood to cooking surface
- C. 30" (76.2 cm) min. cabinet opening width for 30" (76.2 cm) models and 36" (91.4 cm) min. cabinet width for 36" (91.4 cm)
- D. 13" (33.0 cm) cabinet depth
- E. 36" (91.4 cm) base cabinet height