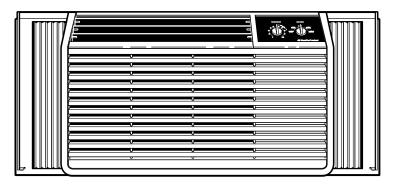

## AJ806LH—"J Series" Cooling Unit

## **Features and Benefits**

- Decorative Warm Gray-Beige Front
- 6,200 BTUH, 8.7 EER, 115 Volts
- Hidden Energy Saver Switch for Reduced Energy Consumption
- 10-Position Thermostat
- 2 Cooling/2 Fan Speeds
- EZ Installation
- Slide-Out Filter for Easy Cleaning
- Hidden Exhaust Control for Air Exchange
- Slide-Out Chassis
- Wall Case Included
- Plug Type–Parallel