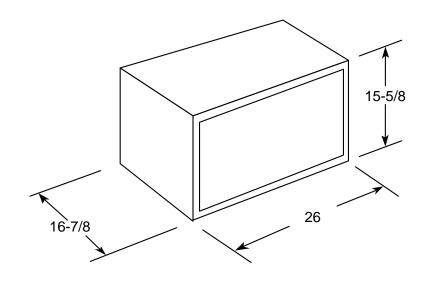

## AJ806LH—"J Series" Cooling Unit

Wall Case Dimensions (in inches)

**Note:** When installing units in through-the-wall applications. Do not restrict air flow areas.

For answers to your GE Monogram,<sup>™</sup> GE Profile,<sup>™</sup> GE, Hotpoint and RCA appliance questions, call GE Answer Center<sup>®</sup> service, 800.626.2000.