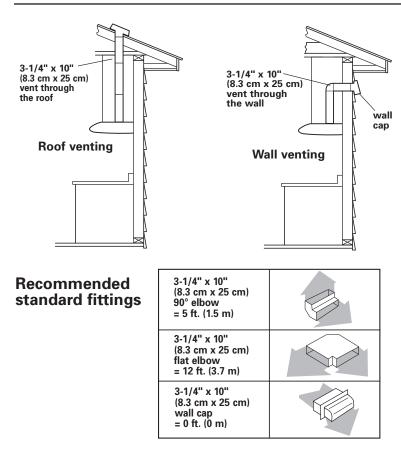

## VENTING REQUIREMENTS

### **Recommended vent system length**

Use 3  $1/4" \times 10"$  (8.3 cm x 25 cm) vent with maximum length of 26 feet (8 m) for vent system. For best performance, use no more than three 90° elbows. To calculate the length of system you need, add the equivalent feet (meters) for each vent piece used in the system. See the following example.