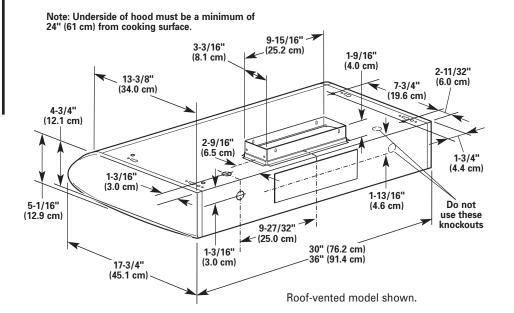

#### OVERALL DIMENSIONS

KHTU160K KHTU100K

**Electrical:** 120-volt, 60-Hz, AC-only, 15-amp. electrical supply. Use copper wire only. A time-delay fuse or circuit breaker and separate circuit is recommended.