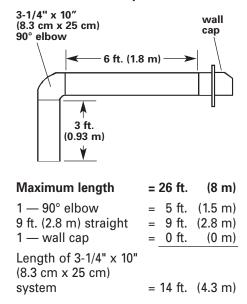

### **Recommended vent system length**

Use 3  $1/4" \times 10"$  (8.3 cm x 25 cm) vent with maximum length of 26 feet (8 m) for vent system. For best performance, use no more than three 90° elbows. To calculate the length of system you need, add the equivalent feet (meters) for each vent piece used in the system. See the following example.

#### 3-1/4" x 10" (8.3 cm x 25 cm) vent system