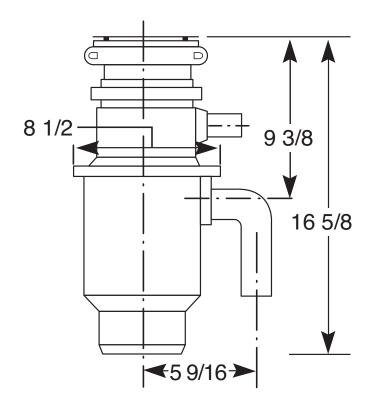

## **DISPOSALL® FOOD WASTE DISPOSER DIMENSIONS (IN INCHES)**

| INLET/OUTLET DIAMETERS          |       |  |
|---------------------------------|-------|--|
| Dishwasher inlet diameter (in.) | 1     |  |
| Drain outlet diameter (in.)     | 1-1/2 |  |