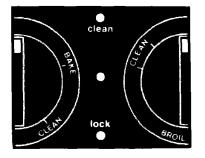

s or pans you may have stored in the oven. They can't stand the high heat.
- Wipe out any loose soil or grease. This will help reduce smoke during the cleaning cycle.
- 4. Make sure the motor socket cover is closed if your oven has a rotisserie.



### SETTING THE CONTROLS

OFF



**1.** Set the Oven Selector to CLEAN.

4. Push in the Stop Time Knob

and turn the hand clock-

wise about two or three

soil; three or more for

heavier soil.)

hours. (Two hours for light

3:0



2. Set the Oven Temperature Control to CLEAN.



5. Lift the panel between the oven door and control panel.



3. Make sure the clock and start and stop time dials all have the right time of day.



6. Move the Lock Lever all the way to the right. The Clean Light will come on only when the lever is all the way over.



7. The Lock Light comes on when the oven gets above normal baking temperatures. The Lock Lever can't be moved when the Lock Light is on.



8. When the Lock Light goes off, turn the Oven Selector and Oven Temperature Control to OFF.



 Move the Lock Lever back to the left. Do not force It. Wait until it will move easily. This turns off the Clean Light.



**10.** After the oven is cool, wipe off any residue or ash with a damp cloth. If needed, touch up spots with cleanser or soapy steel-wool pad.

### DO NOT TOUCH THE OVEN DURING THE CLEANING CYCLE. IT CAN BURN YOU.



### **HOW IT WORKS**

During the self-cleaning cycle, the oven gets much hotter than it does for



Notice that the heating stops when the two-hour setting is up, but that it takes a while longer for the oven to cool down