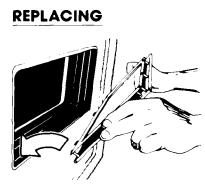

lt.

## THE OPTIONAL ROTISSERIE

If you would like a rotisserie for your oven, you can order a kit (Part No. 261881) from your dealer. The kit includes easy installation instructions.

# Cleaning and caring for your oven









- 2. Use warm soapy water and a soft cloth to wipe the panel. Rinse and wipe dry.
- Wash knobs in warm soapy water. Rinse well and dry.



 Push knobs straight back on, Make sure they are on OFF.

## THE OUTER OVEN WINDOW

If your oven has a window instead of a black glass door, the outer glass and frame can be removed for cleaning. **DO NOT take apart a black glass door.** 

### REMOVING



With the door closed, remove the screws from the top of the outer window frame.



Tip the window and frame out from the top slightly.



Lift up on both sides of the frame.



Fit the bottom tabs of the frame into the bottom of the window opening.



Push the top of the frame into the opening while pushing down.



Replace the screws.

## USING THE SELF-CLEANING CYCLE

The self-cleaning cycle uses **very high heat** to burn away soil. Before you start, make sure you understand exactly how to use the cycle safely.

### **BEFORE YOU START**



- 1. Clean areas that may not be cleaned during the cycle. Use hot water and detergent or a soapy steel-wool pad on...
  - the frame around the oven
  - the inside of the door, especially the part outside the oven seal.

## DO NOT try to clean the fiberglass seal. DO NOT move it or bend it.

- 2. Remove any pots or pans you may have stored in the oven. They can't stand the high heat.
- Wipe out any loose soil or grease. Th