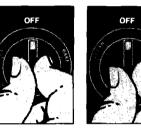

## SETTING THE CONTROLS

## BAKING

- 1. Put oven racks where you want them. (See page 5 for suggestions.)
- 2. Set Oven Selector to BAKE
- 3. Set Oven Temperature Control to the baking temperature you want.
- 4. Let the oven preheat until the Signal Light goes off.
- 5. Put food in the oven.
- 6. When done baking, turn both knobs to OFF.

3. Set Oven Selector to BROIL.

 During broiling the oven door must be partly open. A built-in stop will hold it there.

6. When broiling is done, turn both knobs to OFF.

**Broiling can be slowed** by setting the Oven Temperature Control to a setting lower than BROIL. When it's on BROIL, the broil element is on all the time. When it's on a temperature, the element turns off and on. The lower the temperature setting, the shorter are the times when the element is on.