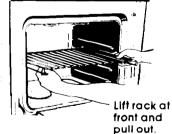

## **OVEN RACK POSITIONS**

### **BAKING OR ROASTING**

Food for baking or roasting should be placed in the center of the oven.

Always leave at least 11½ to 2 inches (4-5 cm) between the sides of a pan and the oven wall and another pan. For more information, see the "Cooking Guide."

### BROILING

Adjust the top rack so the food to be broiled is at a suggested distance from the broil element. (See page 6.) ALWAYS broil with the door open to the broil-stop.