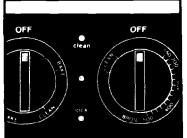

## SETTING THE CONTROLS

## BAKING

- 1. Put oven racks where you want them. (See page 5 for suggestions.)
- 2. Set Oven Selector to BAKE
- 3. Set Oven Temperature Control to the baking temperature you want.
- 4. Let the oven preheat until the Signal Light goes off.
- 5. Put food in the oven.
- 6. When done baking, turn both knobs to OFF.

### BROILING

 Place the rack where you want it for broiling. (See below for suggestions.)

4. Set Oven Temperature Control to BROIL. (Set on a lower temperature for slower broiling. See below.)

2. Put broiler pan and food on the rack.

3. Set Oven Selector to BROIL.

 During broiling the oven door must be partly open. A built-in stop will hold it there.

6. When broiling is done, turn both knobs to OFF.

**Broiling can be slowed** by setting the Oven Temperature Control to a setting lower than BROIL. When it's on BROIL, the broil element is on all the time. When it's on a temperature, the element turns off and on. The lower the temperature setting, the shorter are the times when the element is on.