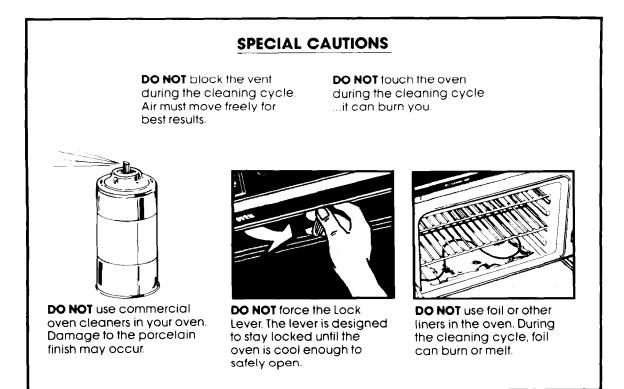

| useor                                                                                 | are                                          |
|---------------------------------------------------------------------------------------|----------------------------------------------|
| <b>Buide</b>                                                                          | 5                                            |
|                                                                                       | Oven Ve                                      |
|                                                                                       | Control Pan<br>Manual Ove                    |
|                                                                                       | Light Swite<br>Model ar<br>Serial Number Pla |
|                                                                                       | Automatic Ove                                |
|                                                                                       | Lock Lever Cover Pan                         |
|                                                                                       | Broll Eleme                                  |
|                                                                                       | Oven Rack Guid                               |
|                                                                                       | Bake Eleme                                   |
|                                                                                       | Fiberglass Heat Se                           |
|                                                                                       | Air Flow Oven Do                             |
|                                                                                       |                                              |
|                                                                                       |                                              |
|                                                                                       | · · ·                                        |
| Copy Your Mode                                                                        | el and Serial Numbers Her                    |
| If you need service, or call with a question, have this information ready:            | Model Number                                 |
| 1. Complete Model and Serial Numbers (from the plate                                  | Model Number                                 |
|                                                                                       |                                              |
| just behind the oven door).<br>2. Purchase or installation date from your sales slip. | Serial Number                                |