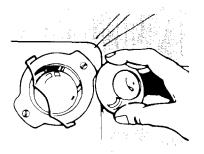

## **RESETTING THE OVEN TEMPERATURE CONTROL**

Does your new oven seem to be hotter or colder at the same settings than your old oven? The temperature setting in your old oven may have changed gradually over the years. The accurate setting of your new oven can seem different. If you think the oven temperature needs adjusting, follow these steps: