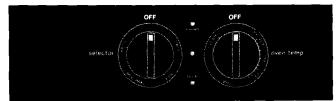

# Using your oven

Oven Signal Light Lock Light

## SETTING THE CONTROLS

## BAKING

- 1. Put oven racks where you want them. (See page 5 for suggestions.)
- 2. Set Oven Selector to BAKE
- 3. Set Oven Temperature Control to the baking temperature you want.
- 4. Let the oven preheat until the Signal Light goes off.
- 5. Put food in the oven.
- 6. When done baking, turn both knobs to OFF.

3. Set Oven Selector to BROIL.

 During broiling the oven door must be partly open. A built-in stop will hold it there.

6. When broiling is done, turn both knobs to OFF.

**Broiling can be slowed** by setting the Oven Temperature Control to a setting lower than BROIL. When it's on BROIL, the broil element is on all the time. When it's on a temperature, the element turns off and on. The lower the temperature setting, the shorter are the times when the element is on.