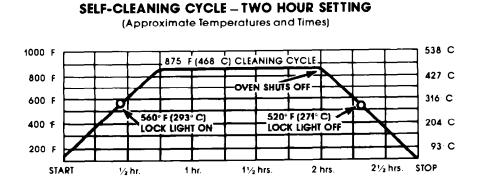

6. Move the Lock Lever all the way to the right. The Clean Light will come on only when the lever is all the way over.



7. The Lock Light comes on when the oven gets above normal baking temperatures. The Lock Lever can't be moved when the Lock Light is on.



8. When the Lock Light goes off, turn the Oven Selector and Oven Temperature Control to OFF.



 Move the Lock Lever back to the left. Do not force It. Wait until it will move easily. This turns off the Clean Light.



**10.** After the oven is cool, wipe off any residue or ash with a damp cloth. If needed, touch up spots with cleanser or soapy steel-wool pad.

### DO NOT TOUCH THE OVEN DURING THE CLEANING CYCLE. IT CAN BURN YOU.



### **HOW IT WORKS**

During the self-cleaning cycle, the oven gets much hotter than it does for



Notice that the heating stops when the two-hour setting is up, but that it takes a while longer for the oven to cool down enough to unlock.

baking or broiling...approximately 875 F (468 C). This heat breaks up grease and soil, and burns it off.

The graph shows approximate temperatures and times during a self-cleaning cycle set for two hours.

## **CLEANING CHART**

| WHAT TO USE                                                                                   | HOW TO CLEAN