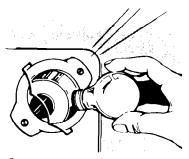

## **RESETTING THE OVEN TEMPERATURE CONTROL**

Does your new oven seem to be hotter or colder at the same settings than your old oven? The temperature setting in your old oven may have changed gradually over the years. The accurate setting of your new oven can seem different. If you think the oven temperature needs adjusting, follow these steps:

Tighten the locking screw. Replace the knob.