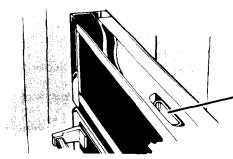

3. Set Oven Selector to BROIL.

 During broiling the oven door must be partly open. A built-in stop will hold it there.

6. When broiling is done, turn both knobs to OFF.

**Broiling can be slowed** by setting the Oven Temperature Control to a setting lower than BROIL. When it's on BROIL, the broil element is on all the time. When it's on a temperature, the element turns off and on. The lower the temperature setting, the shorter are the times when the element is on.

The Oven Selector must be on BROIL and the door partly open for all broiling temperatures.