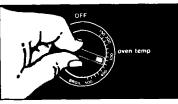

## **RESETTING THE OVEN TEMPERATURE CONTROL**

Does your new oven seem to be hotter or colder at the same settings than your old oven? The temperature setting in your old oven may have changed gradually over the years. The accurate setting of your new oven can seem different. If you think the oven temperature needs adjusting, follow these steps:

Tighten the locking screw. Replace the knob.