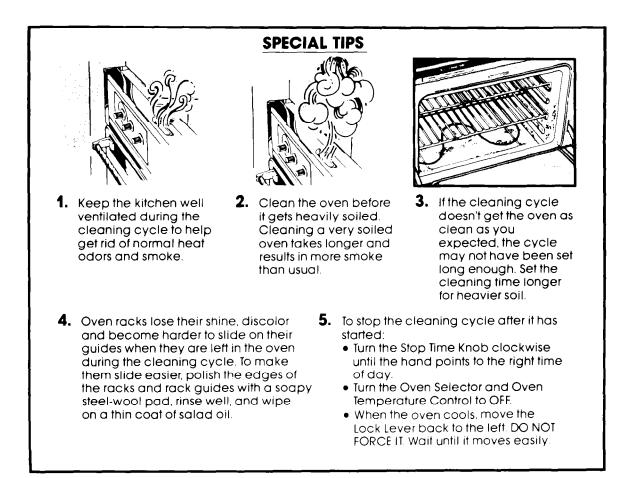

trol panel.



3. Make sure the clock and start and stop time dials all have the right time of day.



6. Move the Lock Lever all the way to the right. The Clean Light will come on only when the lever is all the way over.



7. The Lock Light comes on when the oven gets above normal baking temperatures. The Lock Lever can't be moved when the Lock Light is on.



8. When the Lock Light goes off, turn the Oven Selector and Oven Temperature Control to OFF.



 Move the Lock Lever back to the left. Do not force It. Wait until it will move easily. This turns off the Clean Light.



**10.** After the oven is cool, wipe off any residue or ash with a damp cloth. If needed, touch up spots with cleanser or soapy steel-wool pad.

### DO NOT TOUCH THE OVEN DURING THE CLEANING CYCLE. IT CAN BURN YOU.



### **HOW IT WORKS**

During the self-cleaning cycle, the oven gets much hotter than it does for



Notice that the heating stops when the two-hour setting is up, but that it takes a while longer for the oven to cool down enough to unlock.

baking or broiling...approximately 875 F (468 C). This heat breaks up grease and soil, and burns it off.

The graph shows approximate temperatures and times during a self-cleaning cycle set for two hours.

## **CLEANING CHART**

| WHAT TO USE                                                                                   | HOW TO CLEAN