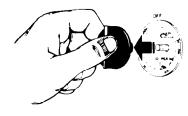

## **RESETTING THE OVEN TEMPERATURE CONTROL**

Does your new oven seem to be hotter or colder at the same settings than your old oven? The temperature setting in your old oven may have changed gradually over the years. The accurate setting of your new oven can seem different. If you think the oven temperature needs adjusting, follow these steps:

Tighten the locking screw. Replace the knob.