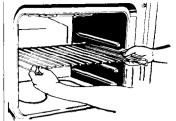

### BROILING

 Place the rack where you want it for broiling. (See below for suggestions.)

4. Set Oven Temperature Control to BROIL. (Set on a lower temperature for slower broiling. See below.)

2. Put broiler pan and food on the rack.

3. Set Oven Selector to BROIL.

 During broiling the oven door must be partly open. A built-in stop will hold it there.

6. When broiling is done, turn both knobs to OFF.

**Broiling can be slowed** by setting the Oven Temperature Control to a setting lower than BROIL. When it's on BROIL, the broil element is on all the time. When it's on a temperature, the element turns off and on. The lower the temperature setting, the shorter are the times when the element is on.

The Oven Selector must be on BROIL and the door partly open for all broiling temperatures.

### BROILING

Adjust the top rack so the food to be broiled is at a suggested distance from the broil element. (See page 6.) ALWAYS broil with the door open to the broil-stop.