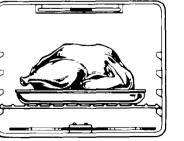

### **BAKING OR ROASTING**

Food for baking or roasting should be placed in the center of the oven.

Always leave at least 11½ to 2 inches (4-5 cm) between the sides of a pan and the oven wall and another pan. For more information, see the "Cooking Guide."