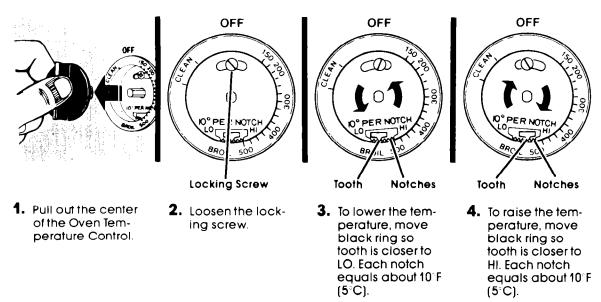

## **RESETTING THE OVEN TEMPERATURE CONTROL**

Does your new oven seem to be hotter or colder at the same settings than your old oven? The temperature setting in your old oven may have changed gradually over the years. The accurate setting of your new oven can seem different. If you think the oven temperature needs adjusting, follow these steps:

Tighten the locking screw. Replace the knob.