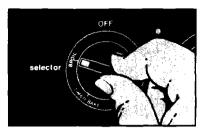

## BAKING

- 1. Put oven racks where you want them. (See page 5 for suggestions.)
- 2. Set Oven Selector to BAKE
- 3. Set Oven Temperature Control to the baking temperature you want.
- 4. Let the oven preheat until the Signal Light goes off.
- 5. Put food in the oven.
- 6. When done baking, turn both knobs to OFF.

3. Set Oven Selector to BROIL.

 During broiling the oven door must be partly open. A built-in stop will hold it there.

6. When broiling is done, turn both knobs to OFF.

**Broiling can be slowed** by setting the Oven Temperature Control to a setting lower than BROIL. When it's on BROIL, the broil element is on all the time. When it's on a temperature, the element turns off and on. The lower the temperature setting, the shorter are the times when the element is on.