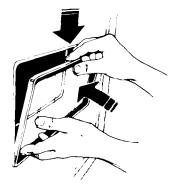

en, you can order a kit (Part No. 261881) from your dealer. The kit includes easy installation instructions.

# Cleaning and caring for your oven









- 2. Use warm soapy water and a soft cloth to wipe the panel. Rinse and wipe dry.
- Wash knobs in warm soapy water. Rinse well and dry.



 Push knobs straight back on, Make sure they are on OFF.

## THE OUTER OVEN WINDOW

If your oven has a window instead of a black glass door, the outer glass and frame can be removed for cleaning. **DO NOT take apart a black glass door.** 

### REMOVING



With the door closed, remove the screws from the top of the outer window frame.



Tip the window and frame out from the top slightly.



Lift up on both sides of the frame.



Fit the bottom tabs of the frame into the bottom of the window opening.



Push the top of the frame into the opening while pushing down.



Replace the screws.

## USING THE SELF-CLEANING CYCLE

The self-cleaning cycle uses **very high heat** to burn away soil. Before you start, make sure you understand exactly how to use the cycle safely.

### **BEFORE YOU START**



- 1. Clean areas that may not be cleaned during the cycle. Use hot water and detergent or a soapy steel-wool pad on...
  - the frame around the oven
  - the inside of the door, especially the part outside the oven seal.

## DO NOT try to clean the fiberglass seal. DO NOT move it or bend it.

- 2. Remove any pots or pans you may have stored in the oven. They can't stand the high heat.
- Wipe out any loose soil or grease. This will help reduce smoke during the cleaning cycle.
- 4. Make sure the mot