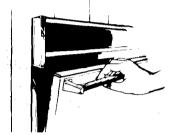

## **OVEN RACK POSITIONS**

### **BAKING OR ROASTING**

Food for baking or roasting should be placed in the center of the oven.

Always leave at least 11½ to 2 inches (4-5 cm) between the sides of a pan and the oven wall and another pan. For more information, see the "Cooking Guide."

### BROILING

Adjust the top rack so the food to be broiled is at a suggested distance from the broil element. (See page 6.) ALWAYS broil with the door open to the broil-stop.