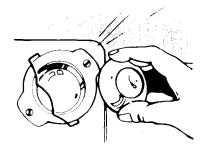

## **RESETTING THE OVEN TEMPERATURE CONTROL**

Does your new oven seem to be hotter or colder at the same settings than your old oven? The temperature setting in your old oven may have changed gradually over the years. The accurate setting of your new oven can seem different. If you think the oven temperature needs adjusting, follow these steps:

Tighten the locking screw. Replace the knob.