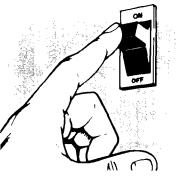

## SETTING THE CONTROLS

## BAKING

- 1. Put oven racks where you want them. (See page 5 for suggestions.)
- 2. Set Oven Selector to BAKE
- 3. Set Oven Temperature Control to the baking temperature you want.
- 4. Let the oven preheat until the Signal Light goes off.
- 5. Put food in the oven.
- 6. When done baking, turn both knobs to OFF.

During baking, the elements will turn on and off to help hold the oven temperature at the setting. (The top element will never turn red, but will be hot.) The Signal Light will turn on and off with the elements.