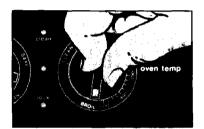

## BAKING

- 1. Put oven racks where you want them. (See page 5 for suggestions.)
- 2. Set Oven Selector to BAKE
- 3. Set Oven Temperature Control to the baking temperature you want.
- 4. Let the oven preheat until the Signal Light goes off.
- 5. Put food in the oven.
- 6. When done baking, turn both knobs to OFF.

## **RESETTING THE OVEN TEMPERATURE CONTROL**

Does your new oven seem to be hotter or colder at the same settings than your old oven? The temperature setting in your old oven may have changed gradually over the years. The accurate setting of your new oven can seem different. If you think the oven temperature needs adjusting, follow these steps: