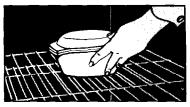

### BROILING

 Place the rack where you want it for broiling. (See below for suggestions.)

4. Set Oven Temperature Control to BROIL. (Set on a lower temperature for slower broiling. See below.)

2. Put broiler pan and food on the rack.

3. Set Oven Selector to BROIL.

 During broiling the oven door must be partly open. A built-in stop will hold it there.

6. When broiling is done, turn both knobs to OFF.

**Broiling can be slowed** by setting the Oven Temperature Control to a setting lower than BROIL. When it's on BROIL, the broil element is on all the time. When it's on a temperature, the element turns off and on. The lower the temperature setting, the shorter are the times when the element is on.