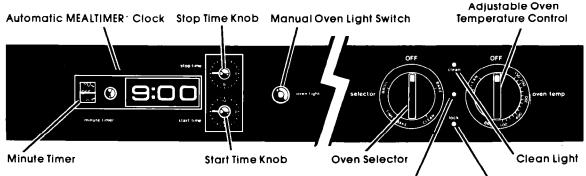

# Using your oven

Oven Signal Light Lock Light

## SETTING THE CONTROLS

## BAKING

- 1. Put oven racks where you want them. (See page 5 for suggestions.)
- 2. Set Oven Selector to BAKE
- 3. Set Oven Temperature Control to the baking temperature you want.
- 4. Let the oven preheat until the Signal Light goes off.
- 5. Put food in the oven.
- 6. When done baking, turn both knobs to OFF.

During baking, the elements will turn on and off to help hold the oven temperature at the setting. (The top element will never turn red, but will be hot.) The Signal Light will turn on and off with the elements.