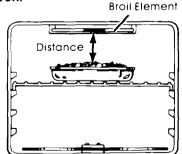

### BROILING

Adjust the top rack so the food to be broiled is at a suggested distance from the broil element. (See page 6.) ALWAYS broil with the door open to the broil-stop.