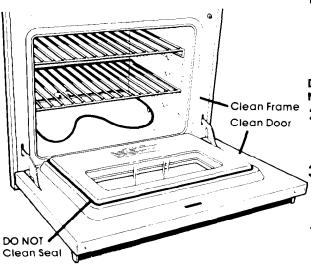

sh knobs straight back on, Make sure they are on OFF.

## THE OUTER OVEN WINDOW

If your oven has a window instead of a black glass door, the outer glass and frame can be removed for cleaning. **DO NOT take apart a black glass door.** 

### REMOVING



With the door closed, remove the screws from the top of the outer window frame.



Tip the window and frame out from the top slightly.



Lift up on both sides of the frame.



Fit the bottom tabs of the frame into the bottom of the window opening.



Push the top of the frame into the opening while pushing down.



Replace the screws.

## USING THE SELF-CLEANING CYCLE

The self-cleaning cycle uses **very high heat** to burn away soil. Before you start, make sure you understand exactly how to use the cycle safely.

### **BEFORE YOU START**



- 1. Clean areas that may not be cleaned during the cycle. Use hot water and detergent or a soapy steel-wool pad on...
  - the frame around the oven
  - the inside of the door, especially the part outside the oven seal.

## DO NOT try to clean the fiberglass seal. DO NOT move it or bend it.

- 2. Remove any pots or pans you may have stored in the oven. They can't stand the high heat.
- Wipe out any loose soil or grease. This will help reduce smoke during the cleaning cycle.
- 4. Make sure the motor socket cover is closed if your oven has a rotisserie.



### SETTING THE CONTROLS

OFF



**1.** Set the Oven Selector to CLEAN.

4. Push in the Stop Time Knob

and turn the hand clock-

wise about two or three

soil; three or more for

heavier soil.)

hours. (Two hours for light

3:0



2. Se