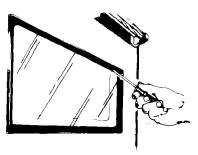

t includes easy installation instructions.

# Cleaning and caring for your oven









- 2. Use warm soapy water and a soft cloth to wipe the panel. Rinse and wipe dry.
- Wash knobs in warm soapy water. Rinse well and dry.



 Push knobs straight back on, Make sure they are on OFF.

## THE OUTER OVEN WINDOW

If your oven has a window instead of a black glass door, the outer glass and frame can be removed for cleaning. **DO NOT take apart a black glass door.** 

### REMOVING



With the door closed, remove the screws from the top of the outer window frame.



Tip the window and frame out from the top slightly.



Lift up on both sides of the frame.



Fit the bottom tabs of the frame into the bottom of the window opening.



Push the top of the frame into the opening while pushing down.



Replace the screws.

## USING THE SELF-CLEANING CYCLE

The self-cleaning cycle uses **very high heat** to burn away soil. Before you start, make sure you understand exactly how to use the cycle safely.

### **BEFORE YOU START**



- 1. Clean areas that may not be cleaned during the cycle. Use hot water and detergent or a soapy steel-wool pad on...
  - the frame around the oven
  - the inside of the door, especially the part outside the oven seal.

## DO NOT try to clean the fiberglass seal. DO NOT move it or bend it.

- 2. Remove any pots or pans you may have stored in the oven. They can't stand the high heat.
- Wipe out any loose soil or grease. This will help reduce smoke during the cleaning cycle.
- 4. Make sure the motor socket cover is closed if your oven has a rotisserie.



### SE