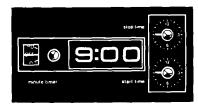

hen setting the Minute Timer.



**1.** Without pushing in the Minute Timer Knob, turn it until the time showing in the window is longer than you want.



2. Let the Minute Timer Knob pop out. Turn counterclockwise until the Minute Timer dial shows OFF. The clock setting will change If you push in when turning.



- 2. Without pushing in, turn the knob back so the setting you want shows in the window.
- 3. When the time is up, a buzzer will sound. To stop the buzzer, turn the dial to OFF without pushing in the knob.

## USING THE AUTOMATIC MEALTIMER\* CLOCK

The Automatic MEALTIMER Clock is designed to turn the oven on and off at times you set...even when you are not around.

### To start and stop baking automatically:



 Put the racks where you want them and place the food in the oven.



2. Make sure the clock is set to the right time of day.



**3.** Push in and turn the Start Time Knob **clockwise** to the time you want baking to start.



4. Push in and turn the Stop Time Knob **clockwise** to the time you want the oven to shut off.



5. Set the Oven Selector on TIMED BAKE.



6. Set the Oven Temperature Control on the baking temperature you want.



- 7. After baking is done, turn both knobs to OFF.
- To stop the oven before the preset time, turn both knobs to OFF.

### To stop baking automatically:

- **1.** Put the racks where you want them and place the food in the oven.
- 2. Make sure the clock is set to the right time of day.
- 3. Push in and turn the Stop Time Knob **clock**wise to the time you want the oven to shut off.
- 4. Set the Oven Selector on TIMED BA