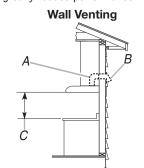

- A. 7" (17.8 cm) round vent out the top and through the wall (purchased separately)
- B. Wall cap with damper (purchased separately)
- C. 18" (45.7 cm) min. to 24" (61.0 cm) max. above the cooking surface