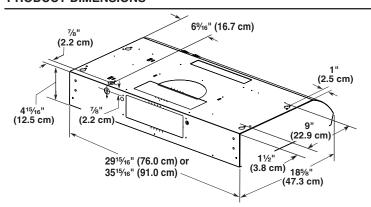

| 5.0 ft<br>(1.5 m) |  |
| 7" (17.8 cm) wall cap                                  | 0.0 ft<br>(0.0 m) |  |
| 31/4" x 10" (8.3 cm x 25.4 cm) to 7" (17.8 cm)         | 4.5 ft<br>(1.4 m) |  |
| 3½" x 10" (8.3 cm x 25.4 cm) to 7" (17.8 cm) 90° elbow | 5.0 ft<br>(1.5 m) |  |

## Example vent system 7" (17.8 cm) round 90° elbow 6 ft (1.8 m) 2 ft (0.6 m)

### Maximum Recommended Length = 50 ft (15.2 m)

|                               | · , ,               |
|-------------------------------|---------------------|
| 1 - 90° elbow                 | = 5.0 ft (1.5 m)    |
| 1 - wall cap                  | = 0.0  ft  (0.0  m) |
| 8 ft (2.4 m) straight         | = 8.0 ft (2.4 m)    |
| Length of 7" (17.8 cm) system | = 13.0 ft (3.9 m)   |

### PRODUCT DIMENSIONS



### **Installation Clearances**



- A. 18" (45.7 cm) min. clearance upper cabinet to countertop
- B. 18" (45.7 cm) to 24" (61.0 cm) suggested max. bottom of range hood to cooking surface
- C. 30" (76.2 cm) min. cabinet opening width for 30" (76.2 cm) models and 36" (91.4 cm) min. cabinet width for 36" (91.4 cm) models
- D. 13" (33.0 cm) cabinet depth
- E. 36" (91.4 cm) base cabinet height