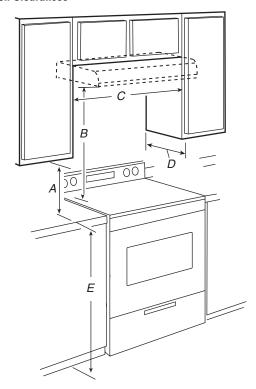

### **Installation Clearances**

- A. 18" (45.7 cm) min. clearance upper cabinet to countertop
- B. 18" (45.7 cm) to 24" (61.0 cm) suggested max. bottom of range hood to cooking surface
- C. 30" (76.2 cm) min. cabinet opening width for 30" (76.2 cm) models and 36" (91.4 cm) min. cabinet width for 36" (91.4 cm) models
- D. 13" (33.0 cm) cabinet depth
- E. 36" (91.4 cm) base cabinet height