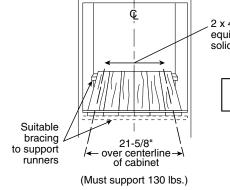

## Installation Information:

Before installing. consult installation instructions packed with product for current dimensional data.

A=Allow 1" overlap of oven over top and bottom edges of cutout. B=Allow 11/16"-3/4" for overlap of oven over side edges of cutout. A=Allow 1" overlap of oven over top and bottom edges of cutout. B=Allow 11/16"-3/4" for overlap of oven over side edges of cutout.

For answers to your Monogram,® GE Profile™ or GE® appliance questions, visit our website at ge.com or call GE Answer Center® service, 800.626.2000.

| 4's or<br>uivalent<br>id floor | Cabinet<br>Width | W<br>Width | H<br>Height | D<br>Depth<br>(excluding<br>handle) | X<br>Cutout<br>Width | Y<br>Cutout<br>Height | Z<br>Cutout<br>Depth<br>minimum |
|--------------------------------|------------------|------------|-------------|-------------------------------------|----------------------|-----------------------|---------------------------------|
| PSB1000/1:27"<br>Installation  | 27               | 26-3/4     | 19-1/32     | 21-1/2                              | 25-1/4               | 17-1/2                | 23-1/2                          |