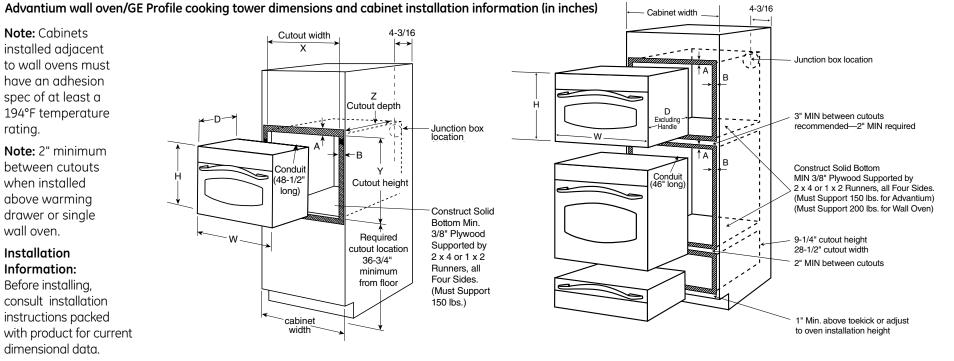

## PSB1000NBB/WW GE Profile Advantium® 120 Volt - 27" Wall Oven

**Note:** Cabinets installed adjacent to wall ovens must have an adhesion spec of at least a 194°F temperature

rating.

Note: 2" minimum between cutouts when installed above warming drawer or single wall oven.

## Installation Information:

Before installing. consult installation instructions packed with product for current dimensional data.

A=Allow 1" overlap of oven over top and bottom edges of cutout. B=Allow 11/16"-3/4" for overlap of oven over side edges of cutout. A=Allow 1" overlap of oven over top and bottom edges of cutout. B=Allow 11/16"-3/4" for overlap of oven over side edges of cutout.

For answers to your Monogram,® GE Profile™ or GE® appliance questions, visit our website at ge.com or call GE Answer Center® service, 800.626.2000.

| 4's or<br>uivalent<br>id floor | Cabinet<br>Width | W<br>Width | H<br>Height | D<br>Depth<br>(excluding<br>handle) | X<br>Cutout<br>Width | Y<br>Cutout<br>Height | Z<br>Cutout<br>Depth<br>minimum |
|--------------------------------|------------------|------------|-------------|-------------------------------------|----------------------|-----------------------|---------------------------------|
| PSB1000/1:27"<br>Installation  | 27               | 26-3/4     | 19-1/32     | 21-1/2                              | 25-1/4               | 17-1/2                | 23-1/2                          |