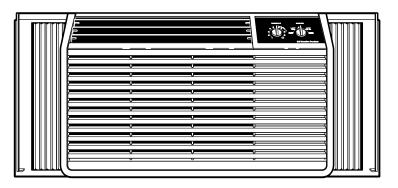

## AJ808AH—"J Series" Cooling Unit

## **Features and Benefits**

- Decorative Warm Gray-Beige Front
- 8,200 BTUH, 8.7 EER, 115 Volts
- Hidden Energy Saver Switch for Reduced Energy Consumption
- 10-Position Thermostat
- 2 Cooling/2 Fan Speeds
- EZ Installation
- Slide-Out Filter for Easy Cleaning
- Hidden Exhaust Control for Air Exchange
- Slide-Out Chassis
- Wall Case Included
- Plug Type–Parallel