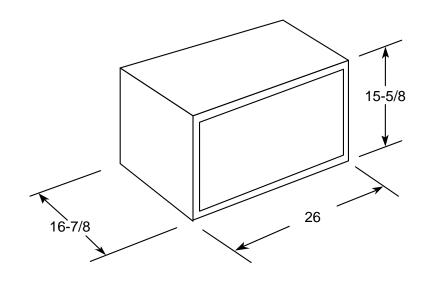

## AJ808AH—"J Series" Cooling Unit

Wall Case Dimensions (in inches)

For answers to your GE Monogram,<sup>™</sup> GE Profile,<sup>™</sup> GE, Hotpoint and RCA appliance questions, call GE Answer Center<sup>®</sup> service, 800.626.2000.