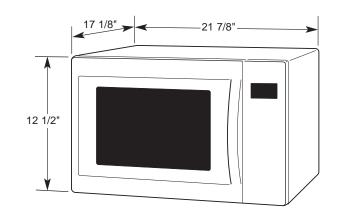

## OVERALL DIMENSIONS

**NOTE:** Microwave oven can be built into a wall or cabinet over over approved electric single ovens only using approved trim kits. See dealer for details.

**NOTE:** Do not block the exhaust vents or air intake openings. Allow a few inches of space at the back and side of the oven where the exhaust vents are located. Blocking the exhaust vents could cause damage to the oven and poor cooking results.