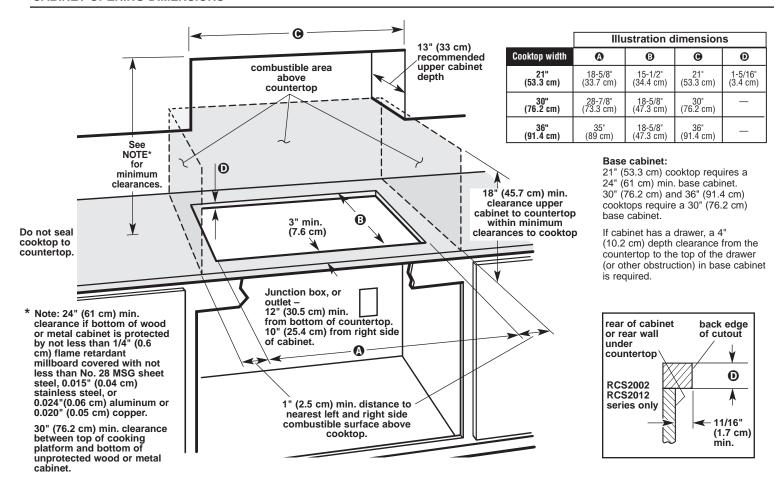

## PRODUCT MODEL NUMBERS

RCS2002L RCS3004L RCS2012L RCS3014L RCS3614L

## **Electrical:**

**240-volt cooktop:** A three-wire or four-wire, single phase, 240-volt, 60-Hz, AC-only electrical supply is required on a separate, 40-ampere circuit (note: the RCS2012 series requires a 20 ampere circuit), fused on both sides of the line. Use copper wire only. A time-delay fuse or circuit breaker is recommended.

**120-volt cooktop:**120-volt, 60-Hz, AC-only, 20-amp. electrical supply. Use copper wire only. A time-delay fuse or circuit breaker and separate circuit is recommended.

## **OVERALL DIMENSIONS**



## **CABINET OPENING DIMENSIONS**