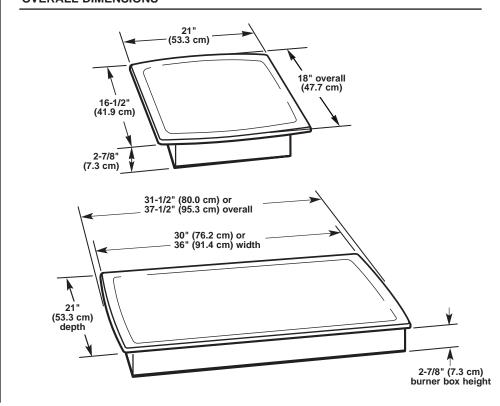

## PRODUCT MODEL NUMBERS

RCS2002L RCS3004L RCS2012L RCS3014L RCS3614L

## **Electrical:**

**240-volt cooktop:** A three-wire or four-wire, single phase, 240-volt, 60-Hz, AC-only electrical supply is required on a separate, 40-ampere circuit (note: the RCS2012 series requires a 20 ampere circuit), fused on both sides of the line. Use copper wire only. A time-delay fuse or circuit breaker is recommended.

**120-volt cooktop:**120-volt, 60-Hz, AC-only, 20-amp. electrical supply. Use copper wire only. A time-delay fuse or circuit breaker and separate circuit is recommended.

## **OVERALL DIMENSIONS**



## **CABINET OPENING DIMENSIONS**