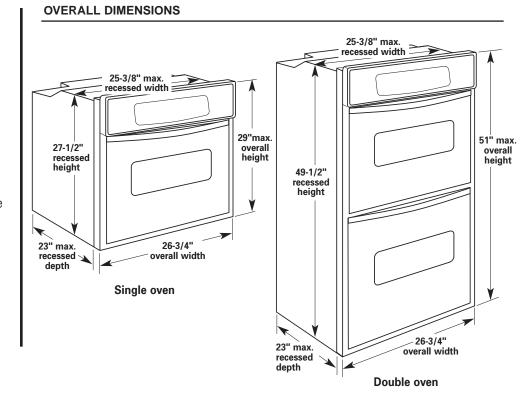

## 27" Electric Built-In Single and Double Ovens

## PRODUCT MODEL SERIES

GBD277PD RBD275PD GBS277PD RBD276PD

RBS275PD