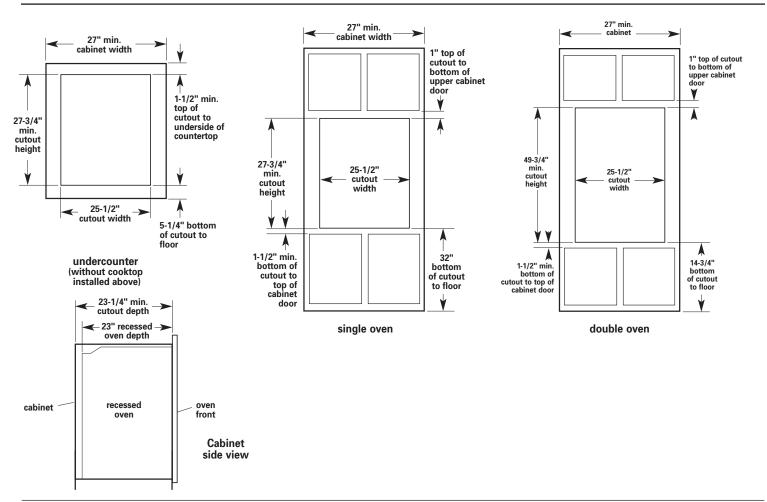

## 27" Electric Built-In Single and Double Ovens

## PRODUCT MODEL SERIES

GBD277PD RBD275PD GBS277PD RBD276PD

RBS275PD

## **Electrical:**

A three-wire or four-wire, single phase, 240-volt, 60-Hz, AC-only electrical supply is required. Models rated from 7.3 to 9.6 kW at 240 volts (5.5 to 7.2 kW at 208 volts) require a separate 40-ampere circuit, fused on both sides of the line. Models rated at 7.2 kW and below at 240 volts (5.4 kW and below at 208 volts) require a separate 30-ampere circuit, fused on both sides of the line. Use minimum 8 gauge copper wire only. A time-delay fuse or circuit breaker is recommended. A U.L.-listed conduit connector must be provided at the junction box.



## **CABINET OPENING DIMENSIONS**