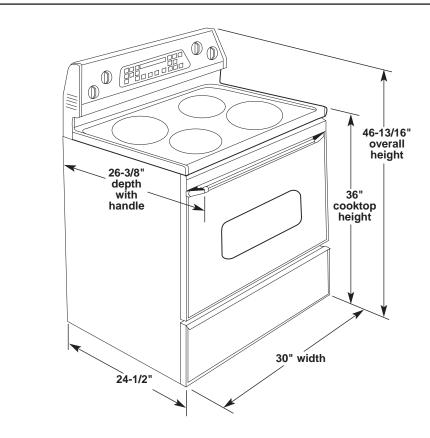

## KitchenAid<sup>®</sup> 30" Freestanding Electric Range

## **PRODUCT MODEL NUMBERS**

KERC500HWH KERC506HWH KERC507HBS

**Electrical:** Use 8-gauge solid copper wire. A four-wire or three-wire, single-phase, 120/240-volt, 60-Hz, AC-only, electrical supply is required on a 50-ampere circuit, (or, if specified on the model/serial rating plate, a four-wire or three-wire, single-phase 120/208-volt, 60 Hz, AC-only electrical supply is available, a 40-ampere circuit), fused on both sides of the line. A time-delay fuse or circuit breaker is recommended. The model/serial rating plate is located on the oven frame behind the door.

## **OVERALL DIMENSIONS**



## CABINET OPENING DIMENSIONS

Cabinet opening dimensions 25" countertop depth

- 24" base cabinet depth
- 24 base cabinet dept
- 36" countertop height



Because Whirlpool Corporation policy includes a continuous commitment to improve our products, we reserve the right to change materials and specifications without notice. Dimensions are for planning purposes only. For complete details, see Installation Instructions packed with product. Specifications subject to change without notice.