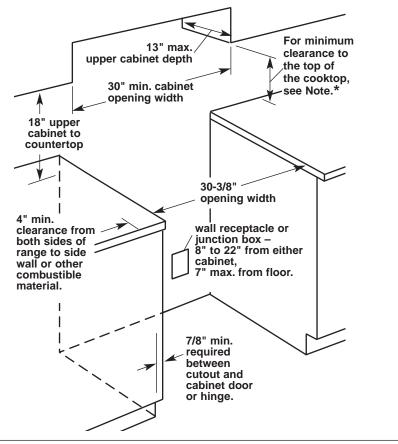

## CABINET OPENING DIMENSIONS

Cabinet opening dimensions 25" countertop depth

- 24" base cabinet depth
- 24 base cabinet dept
- 36" countertop height

Because Whirlpool Corporation policy includes a continuous commitment to improve our products, we reserve the right to change materials and specifications without notice. Dimensions are for planning purposes only. For complete details, see Installation Instructions packed with product. Specifications subject to change without notice.