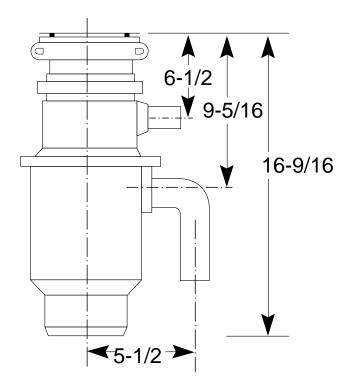

## GFB1050V—Batch Feed Disposer

Disposall<sup>®</sup> Food Waste Disposer Dimensions (in inches)

| Inlet/Outlet Diameters          |       |
|---------------------------------|-------|
| Dishwasher inlet diameter (in.) | 1     |
| Drain outlet diameter (in.)     | 1-1/2 |