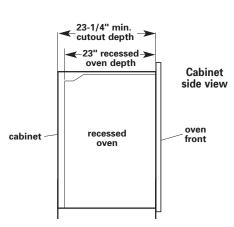

#### 28-3/8" max. recessed width 28-3/8" max. recessed width 29" 51" max. max overall 27-1/2" height overall recessed height 49-1/2" height recessed height 23" max. 29-3/4" overall width depth

23" max.

recessed depth