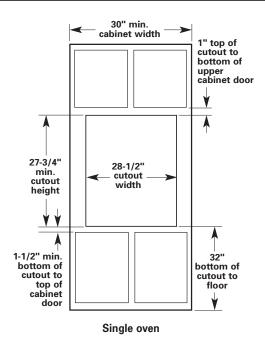

## CABINET OPENING DIMENSIONS

undercounter (without cooktop installed above)

Single oven

Double oven

29-3/4"

overall width