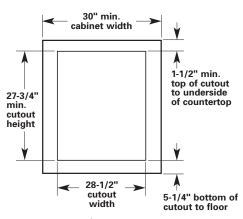

## CABINET OPENING DIMENSIONS

undercounter (without cooktop installed above)

Single oven

Double oven

29-3/4"

overall width