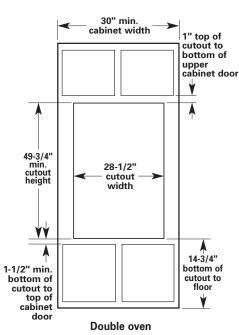

## CABINET OPENING DIMENSIONS

undercounter (without cooktop installed above)

Single oven

Double oven

29-3/4"

overall width