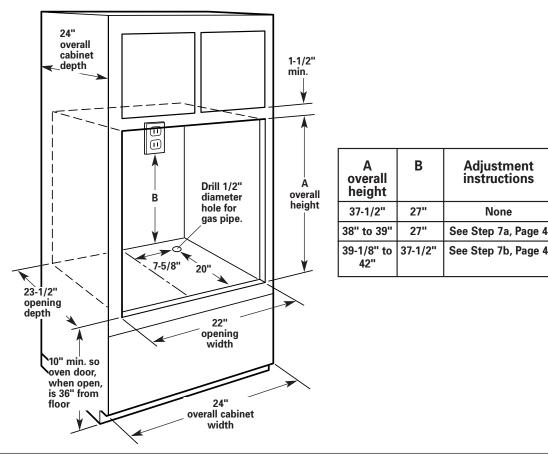

e on long runs may result in insufficient gas supply. With L.P. gas, piping or tubing size can be 1/2" minimum. If local codes permit, it is recommended that new flexible metal tubing, design-certified by AGA or CSA, 4-5 feet long, 1/2- or 3/4-inch I.D., be used for connecting the range to the rigid gas supply line. A 1/2" male pipe thread is needed for connection to pressure regulator female pipe threads. An individual manual shutoff valve must be located in the same room, but external to the range.

Electrical: A four-wire or three-wire, single phase, 120-volt, 60-Hz, AC-only, electrical supply is required on a separate 15-ampere circuit, fused on both sides of the line. A time-delay fuse or circuit breaker is recommended.

## **OVERALL DIMENSIONS**



## **CABINET OPENING DIMENSIONS**



Adjustment

instructions

None