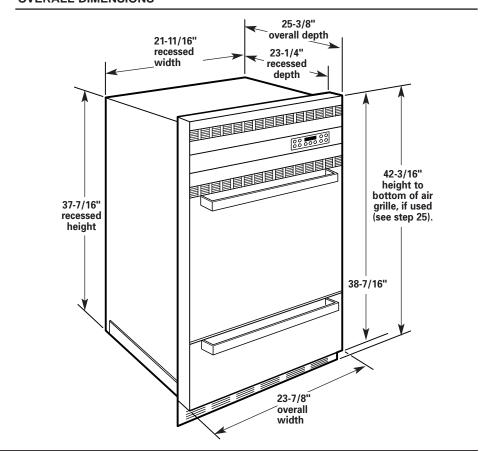

he range location. A smaller size pipe on long runs may result in insufficient gas supply. With L.P. gas, piping or tubing size can be 1/2" minimum. If local codes permit, it is recommended that new flexible metal tubing, design-certified by AGA or CSA, 4-5 feet long, 1/2- or 3/4-inch I.D., be used for connecting the range to the rigid gas supply line. A 1/2" male pipe thread is needed for connection to pressure regulator female pipe threads. An individual manual shutoff valve must be located in the same room, but external to the range.

Electrical: A four-wire or three-wire, single phase, 120-volt, 60-Hz, AC-only, electrical supply is required on a separate 15-ampere circuit, fused on both sides of the line. A time-delay fuse or circuit breaker is recommended.

## **OVERALL DIMENSIONS**



## **CABINET OPENING DIMENSIONS**



Adjustment

instructions

None