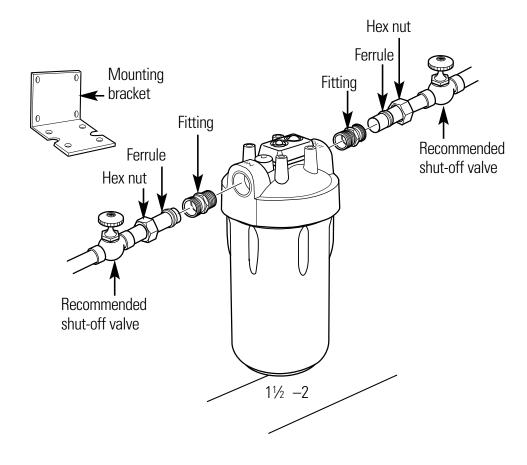

#### Installation Information (in inches)

**Specification Created 2/06** 380144

**Note:** Can be installed undercounter (as shown), in basement, or other convenient location. Before installing, see installation instructions packed with product for complete details.