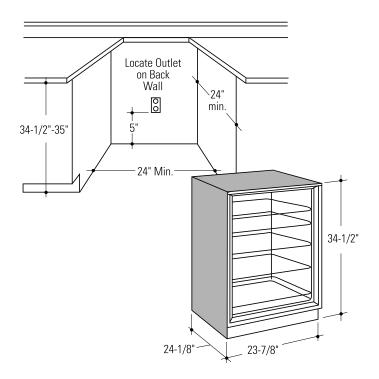

#### **Dimensions:**

H 34-1/2" (876 mm) W 23-7/8" (606 mm) D 24-1/8" (613 mm)

### **Cutout Dimensions:**

H 34-1/2" - 35" (876 - 889 mm) W 24" min. (610 mm) D 24" min. (610 mm)

For answers to your GE Monogram, GE Profile, GE, Hotpoint and RCA appliance questions, call GE Answer Center® service, 800.626.2000.