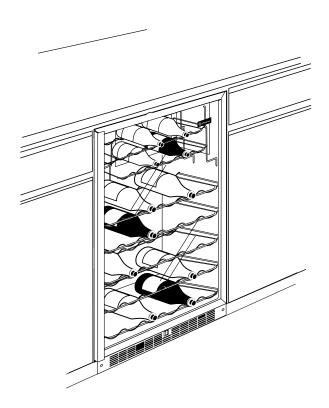

## **Features and Benefits**

- Total Capacity—50 Wine Bottles
- 7 Full-Width Slide-Out Racks
- Adjustable Temperature Control (Low 40s to Mid 60s F.)
- Interior Light with Automatic or Manual Setting
- See-Thru Glass Door
- Built-In or Free-Standing Installation Options
- Model ZDW24Y