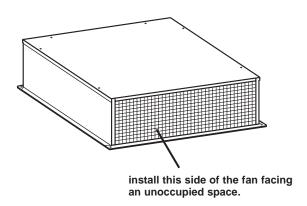

### KitchenAid® Exterior Blower

#### **PRODUCT MODEL NUMBERS**

KPED892K

**Electrical:** 120-volt, 60-Hz, AC-only, 15-amp. electrical supply. Use copper wire only. A time-delay fuse or circuit breaker and separate circuit is recommended.



#### **VENTING REQUIREMENTS**

#### Maximum length of vent system

| Vent                | Length          |
|---------------------|-----------------|
| 10" (25.4 cm) round | 55 ft. (16.8 m) |

It is recommended that you use round vent instead of rectangular vent, especially if elbows are required. If rectangular vent is required, if should be transitioned to 10" (25.4 cm) round vent as soon as possible.

For best performance, use no more than three 90° elbows. If more than one elbow is used, make sure that there is a minimum of 24 inches (61 cm) of straight vent between any two elbows. Do not install two elbows together.

# Determine the length of vent system you need

To calculate the length of system you need, add the equivalent feet (meters) from chart below for each vent piece that