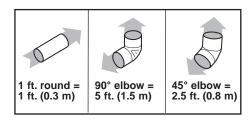

# Determine the length of vent system you need

To calculate the length of system you need, add the equivalent feet (meters) from chart below for each vent piece that will be needed.

## Recommended standard 10" (25.4 cm) fittings