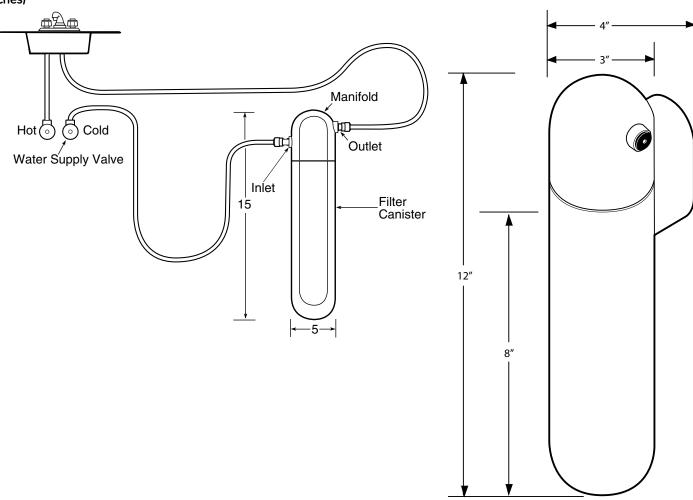

#### Dimensions and Installation Information (in inches)

**Note:** Can be installed under counter (as shown), in kitchen or bathroom or other convenient location. Before installing, see installation instructions packed with product for complete details.