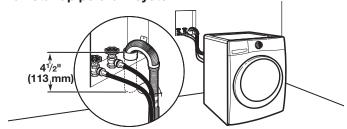

## DRAIN SYSTEM

Drain system can be installed using a floor drain, wall standpipe, floor standpipe, or laundry tub. Select method you need.

**IMPORTANT:** To avoid siphoning, only  $4\frac{1}{2}$ " (113 mm) of drain hose should be inside standpipe. Always secure drain hose with cable tie.

### Floor drain system

Floor drain system requires a Siphon Break Kit (Part Number 285834), 2 Connector Kits (Part Number 285835), and an Extension Drain Hose (Part Number 285863) that may be purchased separately. See "Alternative Parts". Minimum siphon break height: 28" (710 mm) from bottom of washer. (Additional hoses may be needed.)