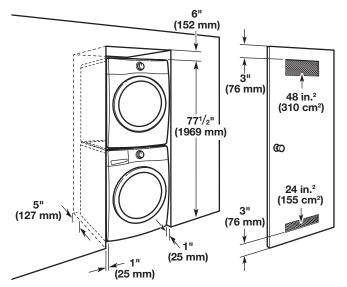

#### Washer Dimensions:

Recessed area or closet installation (stacked washer and dryer):

### **Custom cabinet installation:**

All dimensions show recommended spacing allowed, except for closet door ventilation openings which are the minimum required.

For each arrangement, consider allowing more space for ease of installation and servicing, and spacing for companion appliances and clearances for walls, doors, and floor moldings.

Space must be large enough to allow door to fully open. Add spacing of 1" (25 mm) on all sides of washer to reduce noise transfer. If a closet door or louvered door is installed, top and bottom air openings in door are required.