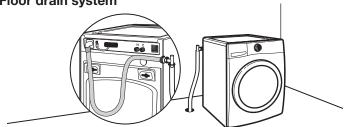

## DRAIN SYSTEM

Drain system can be installed using a floor drain, wall standpipe, floor standpipe, or laundry tub. Select method you need.

**IMPORTANT:** To avoid siphoning, only  $4\frac{1}{2}$ " (113 mm) of drain hose should be inside standpipe. Always secure drain hose with cable tie.

### Floor drain system

Floor drain system requires a Siphon Break Kit (Part Number 285834), 2 Connector Kits (Part Number 285835), and an Extension Drain Hose (Part Number 285863) that may be purchased separately. See "Alternative Parts". Minimum siphon break height: 28" (710 mm) from bottom of washer. (Additional hoses may be needed.)