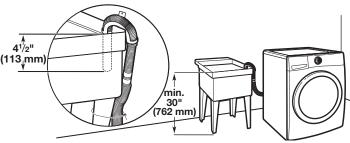

## DRAIN SYSTEM

Drain system can be installed using a floor drain, wall standpipe, floor standpipe, or laundry tub. Select method you need.

**IMPORTANT:** To avoid siphoning, only  $4\frac{1}{2}$ " (113 mm) of drain hose should be inside standpipe. Always secure drain hose with cable tie.

## Laundry tub drain system

Minimum capacity: 20 gal. (76 L). Top of laundry tub must be at least 30" (762 mm) above floor; install no higher than 96" (2.44 m) from bottom of washer.