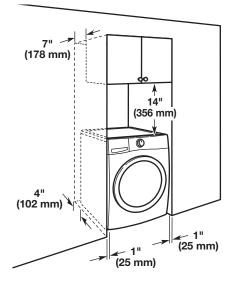

#### Washer Dimensions:

Recessed area or closet installation (stacked washer and dryer):

## Recessed area or closet installation (washer only):

Space must be large enough to allow door to fully open. Add spacing of 1" (25 mm) on all sides of washer to reduce noise transfer. If a closet door or louvered door is installed, top and bottom air openings in door are required.