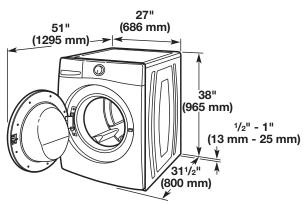

#### Washer Dimensions:

Recessed area or closet installation (stacked washer and dryer):