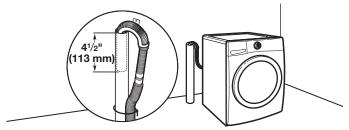

## DRAIN SYSTEM

Drain system can be installed using a floor drain, wall standpipe, floor standpipe, or laundry tub. Select method you need.

**IMPORTANT:** To avoid siphoning, only  $4\frac{1}{2}$ " (113 mm) of drain hose should be inside standpipe. Always secure drain hose with cable tie.