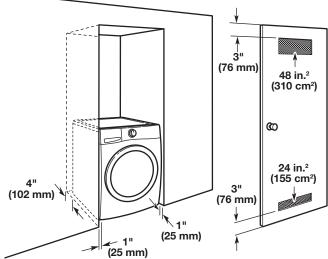

## Recessed area or closet installation (washer only):

Space must be large enough to allow door to fully open. Add spacing of 1" (25 mm) on all sides of washer to reduce noise transfer. If a closet door or louvered door is installed, top and bottom air openings in door are required.