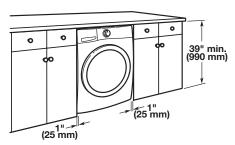

#### **Custom under counter installation:**

Space must be large enough to allow door to fully open. Add spacing of 1" (25 mm) on all sides of washer to reduce noise transfer. If a closet door or louvered door is installed, top and bottom air openings in door are required.