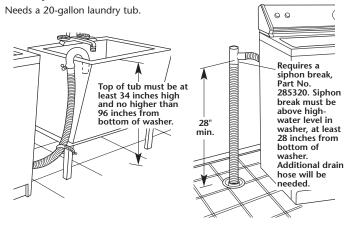

# Washer

### PRODUCT MODEL NUMBERS

TAWB600E TAWB600J TAWS700E TAWS800J

TAWX500L TAWX700J

Electrical: 120-volt, 60-Hz, AC-only, 15- or 20-amp. electrical supply. A time-delay fuse or circuit breaker and separate circuit is recommended.

#### REQUIREMENTS



### RECESSED AREA AND CLOSET INSTALLATION

### **Closet confined area**

If a closet door is installed: The minimum unobstructed air openings are required. Louvered doors with equivalent air openings are acceptable.



### \* Additional clearances for wall, door and floor moldings may be required.

3. Standpipe drain system:

## **DRAIN SYSTEM OPTIONS**

#### 1. Laundry tub or utility sink drain system:



## 2. Floor drain system:

## Needs a two-inch minimum diameter standpipe with minimum carry-away capacity of 17 gallons per minute. A 2" dia. to 1" dia. standpipe adapter, Part No. 3363920, must be used with 1" dia. drain systems. Wall standpipe drain Floor standpipe drain



\*\*If the drain height is greater than 96 inches, a sump pump system must be used.

Hot and