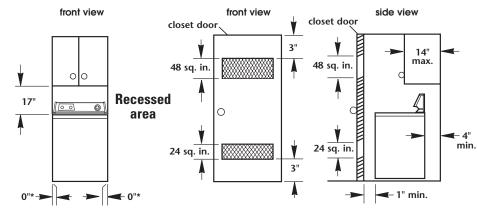

### RECESSED AREA AND CLOSET INSTALLATION

### **Closet confined area**

If a closet door is installed: The minimum unobstructed air openings are required. Louvered doors with equivalent air openings are acceptable.