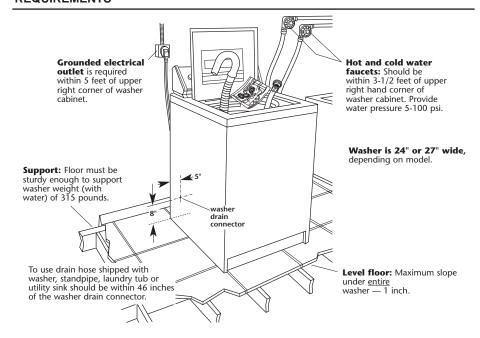

# Washer

### PRODUCT MODEL NUMBERS

TAWB600E TAWB600J TAWS700E TAWS800J

TAWX500L TAWX700J

Electrical: 120-volt, 60-Hz, AC-only, 15- or 20-amp. electrical supply. A time-delay fuse or circuit breaker and separate circuit is recommended.

#### REQUIREMENTS



### RECESSED AREA AND CLOSET INSTALLATION

### **Closet confined area**

If a closet door is installed: The minimum unobstructed air openings are required. Louvered doors with equivalent air openings are acceptable.



### \* Additional clearances for wall, door and floor moldings may be required.

3. Standpipe drain system:

## **DRAIN SYSTEM OPTIONS**

#### 1. Laundry tub or utility sink drain system:



## 2. Floor drain system:

## Needs a two-inch minimum diameter standpipe with minimum carry-away capacity of 17 gallons per minute. A 2" dia. to 1" dia. standpipe adapter, Part No. 3363920, must be used with 1" dia. drain systems. Wall standpipe drain Floor standpipe drain



\*\*If the drain height is greater than 96 inches, a sump pump system must be used.

Hot and