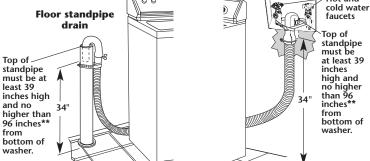

### \* Additional clearances for wall, door and floor moldings may be required.

3. Standpipe drain system:

## 2. Floor drain system:

## Needs a two-inch minimum diameter standpipe with minimum carry-away capacity of 17 gallons per minute. A 2" dia. to 1" dia. standpipe adapter, Part No. 3363920, must be used with 1" dia. drain systems. Wall standpipe drain Floor standpipe drain

\*\*If the drain height is greater than 96 inches, a sump pump system must be used.

Hot and