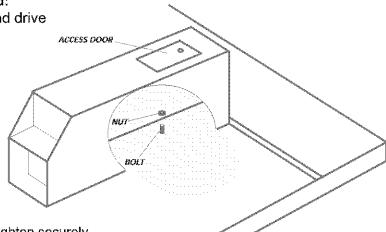

## **Meter Case Installation Hardware**

Contents:

**Tools Required:** 

3/8 x 16 lock nut (1)

9/16 socket and drive

## Installation Instructions:

- 1. Remove meter case access door.
- 2. Install 3/8 lock nut onto security bolt and tighten securely.
- 3. Install meter case access door.