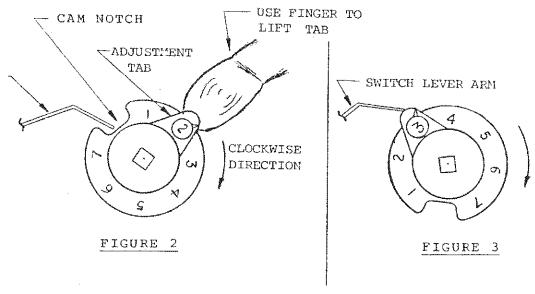

## INSTRUCTIONS TO CHANGE THE NUMBER OF COIN SLIDE INSERTIONS TO START APPLIANCE.

- 1. Disconnect power from machine.
- 2. Turn Shaft & Cam Assembly in a clockwise direction until switch lever arm drops into cam notch (Fig. 2).
- 3. Lift Adjusting Tab away from cam with finger and turn Tab to desired number. Make sure Tab\ locks into place in new position.
- 4. Turn Shaft & Cam Assembly in a clockwise direction until switch lever arm is on top of Tab to assure that both mechanism switches are open (Fig. 3)
- 5. Reconnect power to machine.