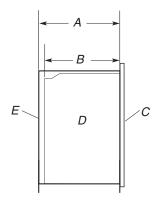

### **CABINET OPENING DIMENSIONS**

# **Cabinet Side View**

- A. 23 1/4" (59.1 cm) min. cutout depth
- B. 23" (58.4 cm) recessed oven depth
- C. Oven front
- D. Recessed oven
- E. Cabinet