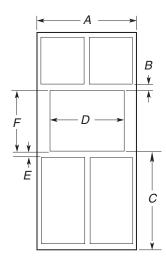

### **CABINET OPENING DIMENSIONS**

## 27" (68.6 cm) models

- A. 27" (68.6 cm) min. cabinet width
- B. 1" (2.5 cm) top of cutout to bottom of upper cabinet door
- C. 40" (101.2 cm) bottom of cutout to floor (recommended)
- D. 25½" (64.8 cm) cutout width
- E. 1½" (3.8 cm) min. bottom of cutout to top of cabinet door
- F. 19<sup>7</sup>/<sub>16</sub>" (49.4 cm) cutout height

## 30" (76.2 cm) models

- A. 30" (76.2 cm) min. cabinet width
- B. 1" (2.5 cm) top of cutout to bottom of upper cabinet door
- C. 40" (101.2 cm) bottom of cutout to floor (recommended)
- D. 281/2" (72.4 cm) cutout width
- E. 1½" (3.8 cm) min. bottom of cutout to top of cabinet door
- F. 197/16" (49.4 cm) cutout height