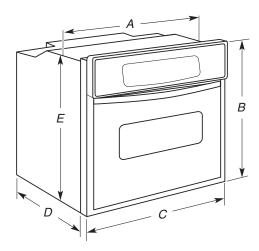

#### OVERALL DIMENSIONS

#### 27" (68.6 cm) models

- A. 25% (64.5 cm) recessed width
- B. 201/2" (52.1 cm) overall height
- C. 263/4" (67.9 cm) overall width
- D. 23" (58.4 cm) max. recessed depth
- E. 193/16" (48.7 cm) recessed height

## 30" (76.2 cm) models

- A. 28%" (72.1 cm) recessed width
- B. 201/2" (52.1 cm) overall height
- C. 293/4" (75.6 cm) overall width
- D. 23" (58.4 cm) max. recessed depth
- E. 193/16" (48.7 cm) recessed height