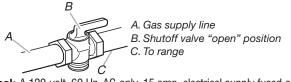

## Gas Supply Line

Provide a gas supply line of <sup>3</sup>/<sub>4</sub>" (1.9 cm) rigid pipe to the range location. A smaller size pipe on longer runs may result in insufficient gas supply. With LP gas, piping or tubing size can be <sup>1</sup>/<sub>2</sub>" (1.3 cm) minimum. Usually, LP gas suppliers determine the size and materials used in the system.
NOTE: Pipe-joint compounds that resist the action of LP gas must be used. Do not use TEFLON<sup>®†</sup> tape.

### Flexible metal appliance connector:

 If local codes permit, a new CSA design-certified, 4 to 5 ft (122 to 152.4 cm) long, ½" (1.3 cm) or ¾" (1.9 cm) I.D., flexible metal appliance connector may be used for connecting range to the gas supply line.

- A  $\frac{1}{2}$ " (1.3 cm) male pipe thread is needed for connection to the female pipe threads of the inlet to the appliance pressure regulator.
- Must include a shutoff valve:

The supply line must be equipped with a manual shutoff valve. This valve should be located in the same room but external to the range opening, such as an adjacent cabinet. It should be in a location that allows ease of opening and closing. Do not block access to shutoff valve. The valve is for turning on or shutting off gas to the range.