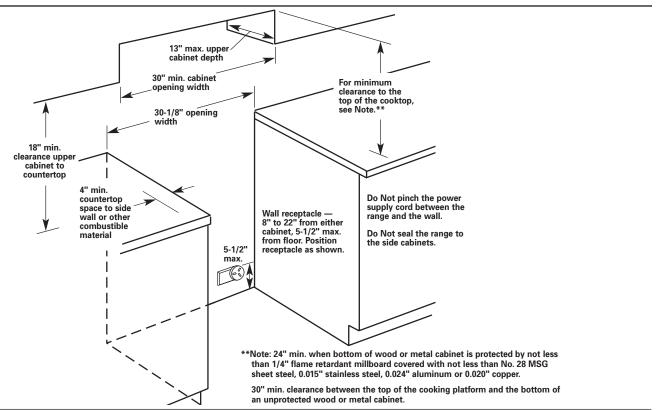

## 30" Freestanding Electric Range

## **PRODUCT MODEL NUMBERS**

TES365H TEP325K TES366H TEP325G TES374H TES325K TEP315K TES355K

Electrical: Use 8-gauge solid copper wire. A four-wire or three-wire, single-phase, 120/240-volt, 60-Hz, AC-only, electrical supply is required on a 40-ampere circuit, (or, if specified on the model/serial rating plate, a four-wire or three-wire, single-phase 120/208-volt, 60 Hz, AC-only electrical supply is available, a 40-ampere circuit), fused on both sides of the line. A time-delay fuse or circuit breaker is recommended. The model/serial rating plate is located on the oven frame behind the drawer.

## **OVERALL DIMENSIONS**



## **CABINET OPENING DIMENSIONS**