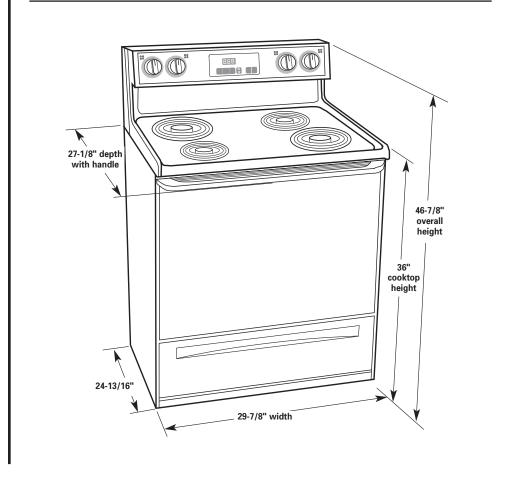

## 30" Freestanding Electric Range

## **PRODUCT MODEL NUMBERS**

TES365H TEP325K TES366H TEP325G TES374H TES325K TEP315K TES355K

Electrical: Use 8-gauge solid copper wire. A four-wire or three-wire, single-phase, 120/240-volt, 60-Hz, AC-only, electrical supply is required on a 40-ampere circuit, (or, if specified on the model/serial rating plate, a four-wire or three-wire, single-phase 120/208-volt, 60 Hz, AC-only electrical supply is available, a 40-ampere circuit), fused on both sides of the line. A time-delay fuse or circuit breaker is recommended. The model/serial rating plate is located on the oven frame behind the drawer.

## **OVERALL DIMENSIONS**



## **CABINET OPENING DIMENSIONS**