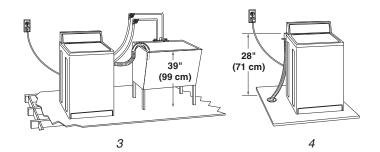

### Laundry tub drain system (view 3)

The laundry tub needs a minimum 20 gal. (76 L) capacity. The top of the laundry tub must be at least 39" (99 cm) above the floor and no higher than 96" (244 cm) from the bottom of the washer.

#### Floor drain system (view 4)

The floor drain system requires a siphon break that may be purchased separately. The siphon break must be a minimum of 28" (71 cm) from the bottom of the washer. Additional hoses might be needed.

To avoid siphoning, no more than 8" (20.3 cm) of drain hose should be below the top of the wash tub. Secure drain hose with beaded tie strap.

Because Whirlpool Corporation policy includes a continuous commitment to improve our products, we reserve the right to change materials and specifications without notice.