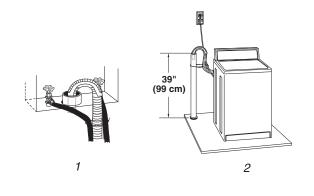

#### Standpipe drain system - wall or floor (view 1 & 2)

The standpipe drain requires a minimum diameter standpipe of 2" (5 cm). The minimum carry-away capacity can be no less than 17 gal. (64 L) per minute.

A 1-1/4" (3.2 cm) diameter to 1" (2.5 cm) diameter standpipe adapter kit is available.

The top of the standpipe must be at least 39" (99 cm) high and no higher than 96" (244 cm) from the bottom of the washer.

To avoid siphoning, no more than 8" (20.3 cm) of drain hose should be inside the standpipe. Secure drain hose with beaded tie strap.