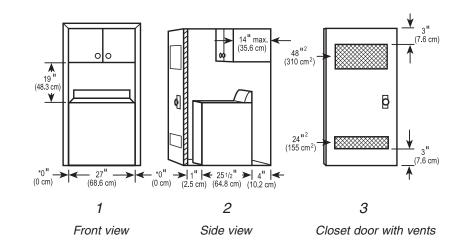

## RECESSED AREA AND CLOSET INSTALLATION

The dimensions shown are for the recommended spacing allowed (1 and 2), except the closet door ventilation openings. The dimensions shown for the closet door ventilation openings (3) are the minimum required.

Additional spacing of 1" (2.5 cm) on all sides of the washer is recommended to reduce noise transfer.

If a closet door is installed, the minimum air openings in the top and bottom of the door are required (3). Louvered doors with air openings in the top and bottom are acceptable.